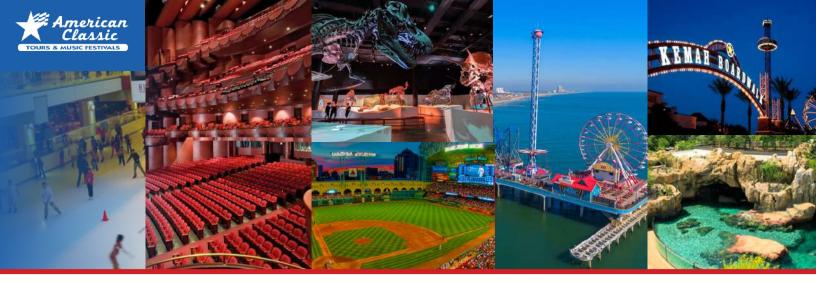

## **Attractions and Activities**

- Kemah Boardwalk
- Stingray Reef
- Boardwalk Beast
- Boardwalk Fantasea Yacht Charters
- Schlitterbahn Waterpark
- Galveston Island Historic Seawall
- 1892 Bishop's Palace
- Dolphin Sightseeing Tour
- The Historic Strand Shopping District
- The Grand 1894 Opera House
- Moody Gardens Aquarium & Rainforest Pyramid
- 1877 Tall Ship Elissa
- Galveston Island Pleasure Pier
  - Texas Star Flyer
  - Iron Shark Roller Coaster
  - Midway Games
  - Gulf Glider
  - Pirate's Plunge Cyclone

#### Day 1 - Arrival, Local Attractions and Attend Live Event

- Arrive in Houston to compete at an American Classic Festival.
- Enjoy the remainder of the day at Kemah Boardwalk on Galveston Bay.
  - Includes Ride Pass, Boardwalk Beast Ticket, and Stingray Reef Exhibit.
- Dinner at Bubba Gump's.
- · Overnight at your hotel.

#### Day 2 – Festival Performance, Local Attractions and Attend Live Event

- Admission to Schlitterbahn Galveston Island Waterpark. Make a splash while enjoying heart-pounding, fast, tall, and thrilling attractions. Lunch Included.
- Return to hotel to freshen up.
- Dinner on the Seawall at The Spot.
- Admission to Galveston Island Historic Pleasure Pier.

#### **Day 3 - Local Attractions and Departure**

- Breakfast at your hotel and check out.
- Admission to Moody Gardens to visit the Rainforest, Aquarium, and Discovery Pyramids.
- Lunch and shopping in the Historic Strand District
- Depart for home.